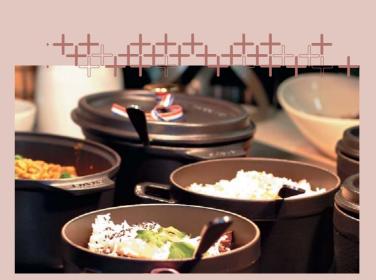

### DINING

Throughout the day, from midday to II p.m. our kitchen is open and ready to serve you. Willards Bar Restaurant offers an extensive lunch buffet during the week and a large variety of international specialities à la carte complemented by a large variety of wines. Treat yourself to culinary delights at this trendy restaurant with an open kitchen where you can admire our chef prepare your meal. Willards Bar Restaurant is also ideal for banquets and can seat up to 60 guests.