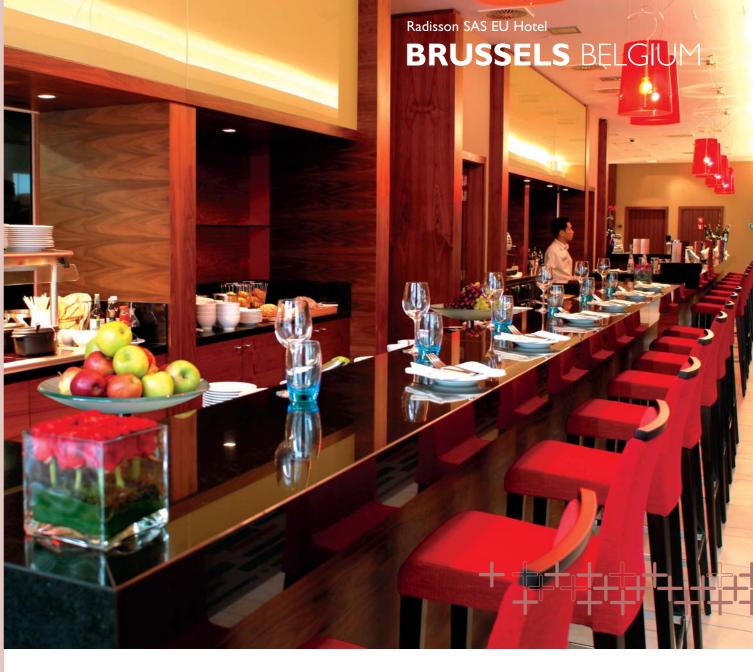

### DINING

Throughout the day, from midday to II p.m. our kitchen is open and ready to serve you. Willards Bar Restaurant offers an extensive lunch buffet during the week and a large variety of international specialities à la carte complemented by a large variety of wines. Treat yourself to culinary delights at this trendy restaurant with an open kitchen where you can admire our chef prepare your meal. Willards Bar Restaurant is also ideal for banquets and can seat up to 60 guests.