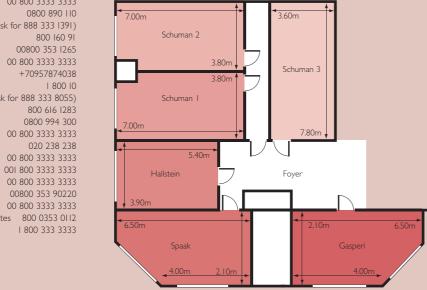

# **MEETINGS**

Designed to exceed expectations, our six meeting rooms are spread over I80 sq metres and offer the very best in conference technology. All rooms come with daylight and wireless Internet access, which is free for all hotel residents. Our experienced Meetings & Events staff can host a board meeting, conference or a lavish cocktail reception, all with a touch of elegance and a guarantee of success.

|               | Length and width | Floor area m² | Banquet | Reception | Theater | Classroom | Cabaret | Boardroom | U-Shape |
|---------------|------------------|---------------|---------|-----------|---------|-----------|---------|-----------|---------|
| Gasperi       | 4-6.5 × 2.10     | 22 m²         |         |           |         |           |         | 10        |         |
| Spaak         | 4-6.5 × 2.10     | 22 m²         |         |           |         |           |         | 10        |         |
| Hallstein     | 5.40 × 3.90      | 21 m²         |         |           |         |           |         | 10        |         |
| Schuman I     | 7.00 × 3.80      | 26 m²         | 16      | 20        | 16      | 12        | 8       | 12        |         |
| Schuman 2     | 7.00 × 3.80      | 26 m²         | 16      | 20        | 16      | 12        | 8       | 12        | -       |
| Schuman 3     | 3.60 × 7.80      | 28 m²         | 16      | 22        | 16      | 12        | 8       | 12        | -       |
| Schuman I+2   | 7.00 × 7.50      | 52 m²         | 32      | 40        | 35      | 20        | 16      | 20        | 15      |
| Schuman I+2+3 | 7.80 × 12.00     | 93 m²         | 48      | 80        | 58      | 40        | 24      | 25        | 30      |
| Foyer         | 7.00 × 3.80      | 26.5 m²       | -       | -         | -       | -         | -       | -         | -       |