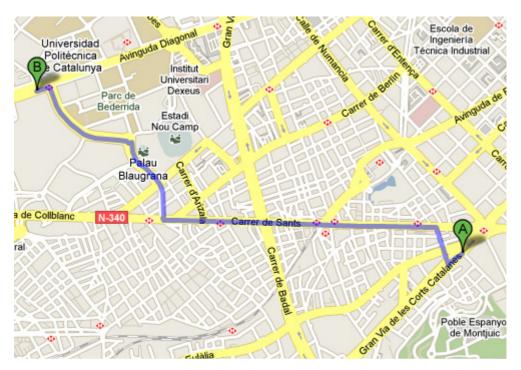

## **Route description**

| Distance:      | 3,9 km                                           |
|----------------|--------------------------------------------------|
| Time in metro: | 10 minutes                                       |
| Metro:         | Line 3 green, Plaza Espanya – Zona Universitaria |