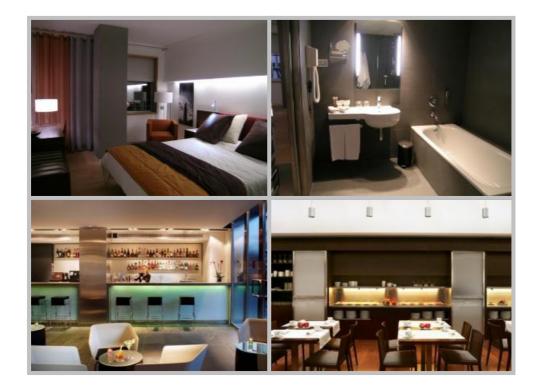

## Ayre Gran Via\*\*\*\*

Ayre Hotel Gran Vía is a modern hotel that combines avant-garde design with a functional style in all of its services, located in the heart of the city.

Central city location, next to the 'Fira' (Exhibition and conference centre, Montjuic) at Plaza España. Close to the Old Town, you have easy access to any part of the city by Metro and it takes only fifteen minutes to the airport.

There are 4 meeting rooms available, with a capacity from 10 to 85 people, all of them fitted with audiovisual equipment ensuring the success of your meetings.

The hotel's majestic central patio lights up all the common areas, especially the restaurant, where you will be able to taste a great variety of healthy and tasty Mediterranean dishes.

Ayre Hotel Gran Via offers its guests 189 totally soundproof rooms, designed for maximum comfort. All have a fully-fitted bathroom with professional hairdryer, magnifying mirror and direct telephone. All the rooms are equipped with the most modern technology.