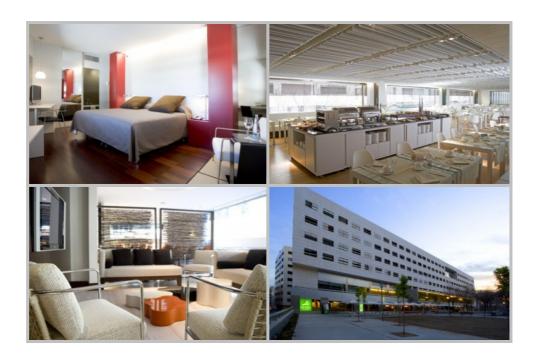

## NH Constanza\*\*\*\*

The NH Constanza is a recently built hotel and the unique design is the work of world-renown architect Rafael Moneo. Characteristic are the bright and spacious rooms, avant-garde interiors and contemporary art. Combined with professional service we can assure our guests an excellent stay. Enjoy the entertaining atmosphere of the park at the Illa side of the hotel, an excellent mix of design and nature. Indulge at one of the terraces for a cup of coffee or a simple lunch.

Their fresh restaurant "Nhube" by top chef Adriá offers a blend between culinary tradition and fine cuisine. It will not stop to amaze you! Be prepared to taste Catalan kitchen with the touch of a maestro. All this topped of with a visit to our "Elysium" spa & wellness center will make sure you never want to leave the NH Constanza hotel.

The hotel rooms are fully equipped and arranged for a comfortable stay and a careless sleep. The style of the hotel continues in the design of the room, mixing modern aspects with natural elements such as wood and stone.