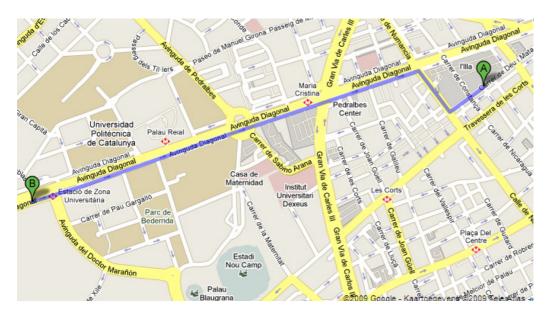

## **Route description**

Distance: 2,4 km Time in bus: 7 minutes

Bus: Line 67, Plaza Catalunya - Cornella