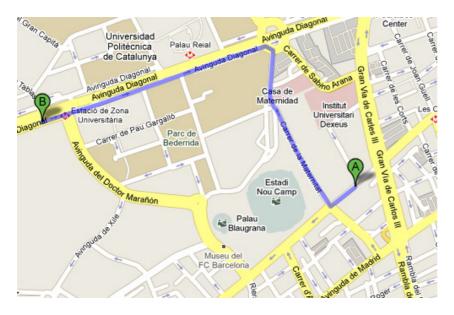

## **Route description**

| Distance:      | 1,9 km                                       |
|----------------|----------------------------------------------|
| Time in metro: | 4 minutes                                    |
| Metro:         | Line 3 green, Les Corts – Zona Universitaria |