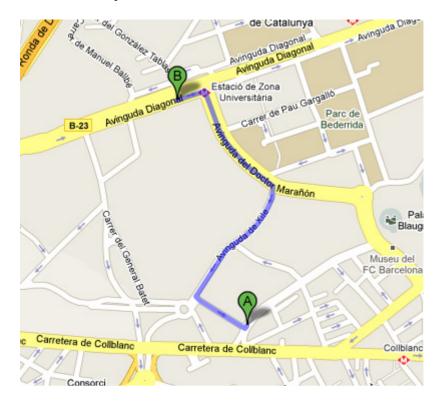

## Proposal from Incentive Europe for Nuclear 30<sup>th</sup> of May – 2nd of June 2010

## Senator Barcelona\*\*\*\*

The closest hotel to Barcelona FC's Nou Camp Stadium, the Senator Barcelona is set in a quiet area and boasts a full spa service, free Wi-Fi and 24-hour internet centre.

After a busy day of sightseeing, enjoy an inexpensive massage or Turkish bath, and relax by the lovely rooftop pool.

This hotel's rooms have a seating area, air conditioning, soundproofing and a pillow menu for your comfort.

After buffet breakfast, take the short metro journey to visit Barcelona's cultural city centre. You can also take the tourist bus, which stops outside the hotel.







## **Route description**



Distance: 1,2 km
Walking time: 16 minutes