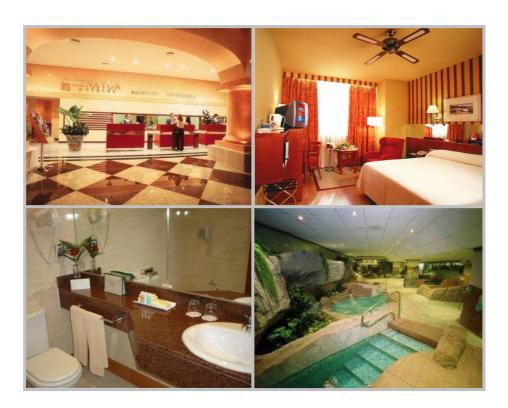

## Senator Barcelona\*\*\*\*

The closest hotel to Barcelona FC's Nou Camp Stadium, the Senator Barcelona is set in a quiet area and boasts a full spa service, free Wi-Fi and 24-hour internet centre.

After a busy day of sightseeing, enjoy an inexpensive massage or Turkish bath, and relax by the lovely rooftop pool.

This hotel's rooms have a seating area, air conditioning, soundproofing and a pillow menu for your comfort.

After buffet breakfast, take the short metro journey to visit Barcelona's cultural city centre. You can also take the tourist bus, which stops outside the hotel.