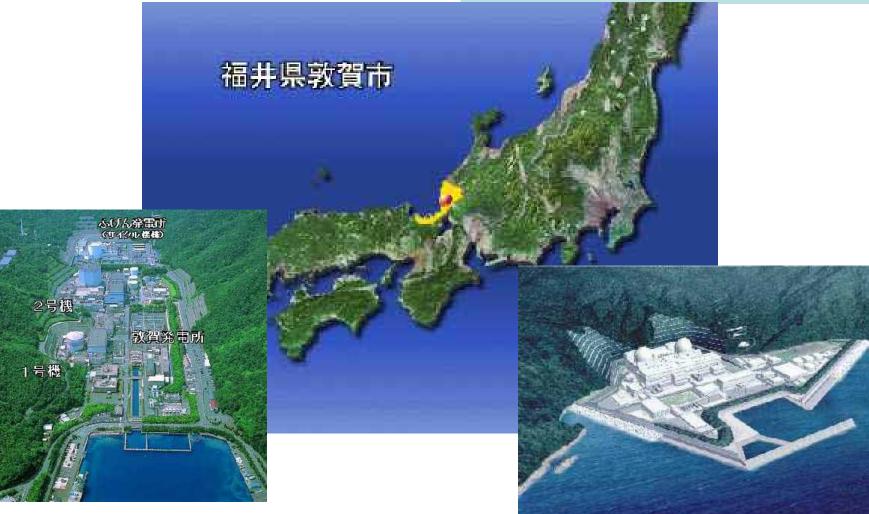

#### **JAPC Tsuruga Plant**

Tsuruga Plant No. 1, 2 (in operation)

Tsuruga Plant No. 3, 4 (preparing for construction)

- BAZM The Japan Atomic Power Company