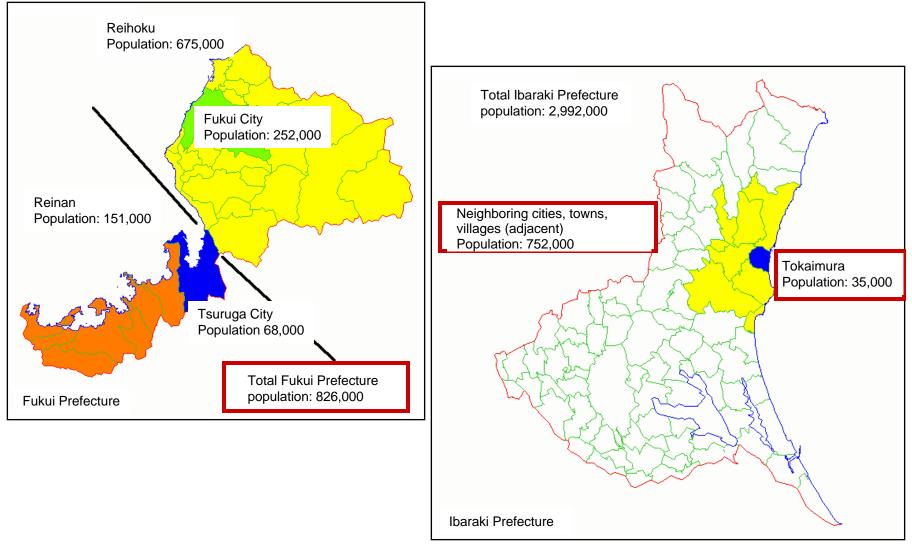

#### <u>Applicable Area</u>

- IFAT The Japan Atomic Power Company

## •Dialog activities through door to door visits throughout Tsuruga region

1995: Started due to Great Hanshin Earthquake House-to-house visits began from 1997 Third tour completed by 2003

2005 : Being conducted from 9/23 – 10/14 Visiting all homes in Tsuruga City (approx. 26,000

## •Dialog Activities through door to door visits throughout Tokaimura region

Visited region's opinion leaders (started from 2000)

- 1747 The Japan Atomic Power Company