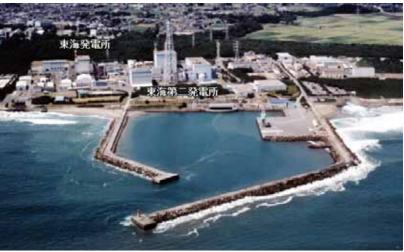

#### JAPC Tokai Plant, Tokai Plant No. 2

Tokai Plant (undergoing decommissioning) Tokai Plant No. 2 (in operation)

- BAZM The Japan Atomic Power Company