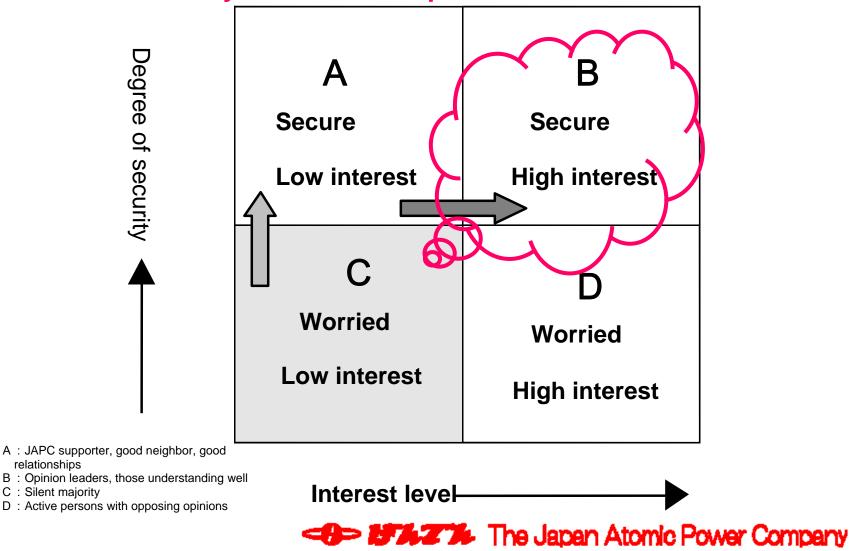

## **2. Implementing Communication**

- Is information reaching people?
- Are you providing the needed information?
- Are people interested?

① Provide information directly
② Grasp interest levels and nee
③ Link with concerns

#### • How do we think about these people?

- State The Japan Atomic Power Company