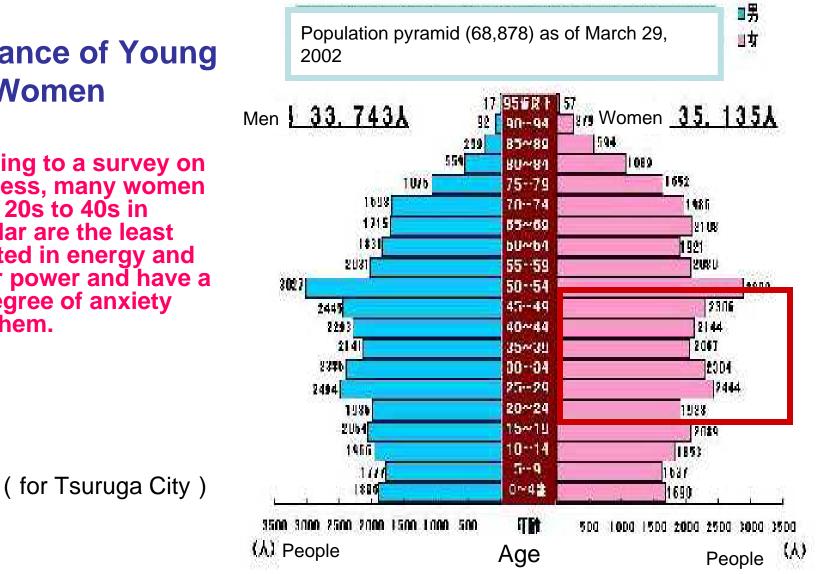

#### Importance of Young Women

According to a survey on awareness, many women in their 20s to 40s in particular are the least interested in energy and nuclear power and have a high degree of anxiety about them.