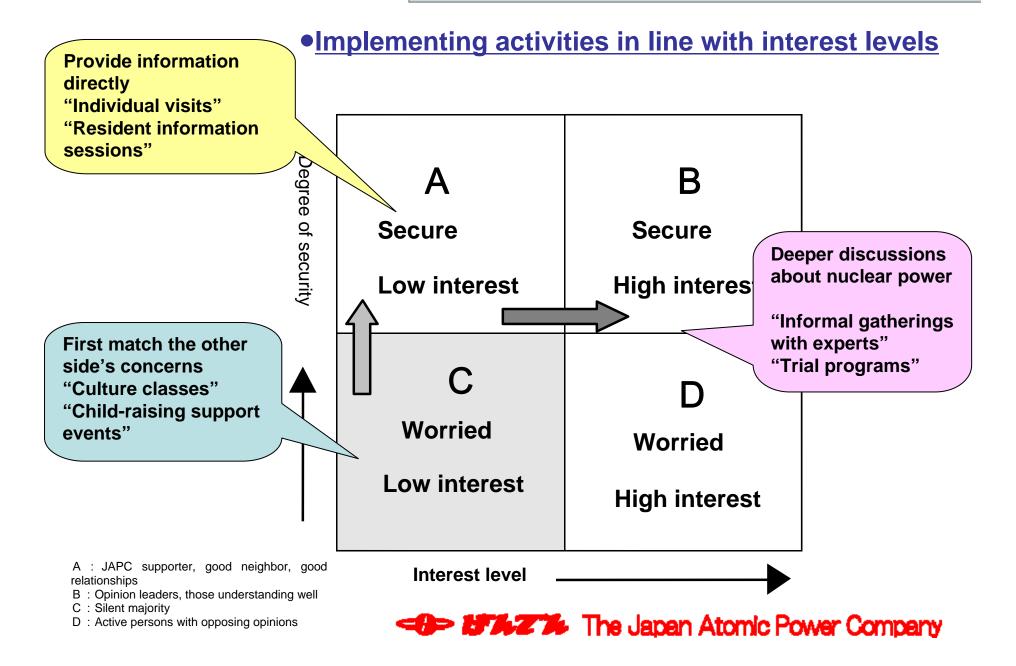

## **2. Implementing Communication**

- Is information reaching people?
- Are you providing the needed information?
- Are people interested?

① Provide information directly
② Grasp interest levels and nee
③ Link with concerns

#### • How do we think about these people?

- State The Japan Atomic Power Company

## 4. Implementing Communication Activities

- (1) Various direct dialog activities on the city resident level
  - Visiting dialogs, small number information sessions, operations reports, etc.

## (2) PR activities through PR participants

- Exchanges of opinions with experts, etc.
- (3) Building relationships daily
  - Culture classes, network-building

- 17427 The Japan Atomic Power Company

(1) Various Direct Dialog Activities on the City Resident Level

Providing information directly

#### (2) PR Activities through PR Participants

**Grasping interests and needs** 