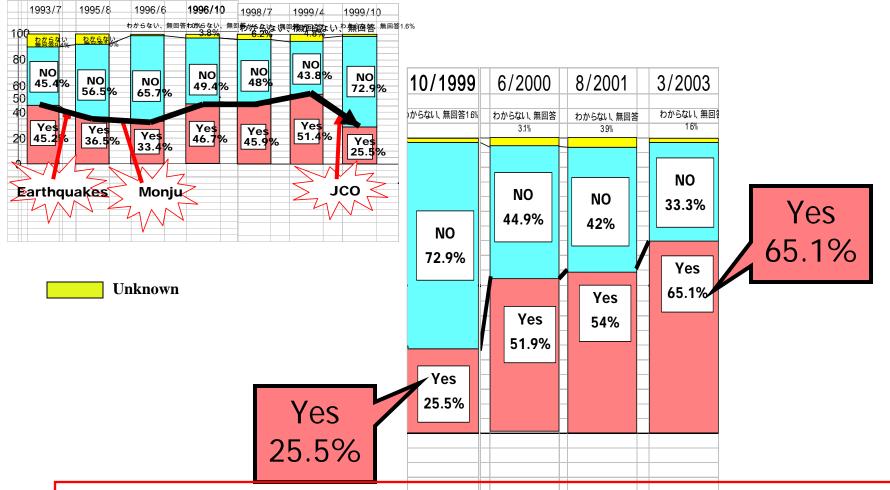

### Public Perception about our Construction Plan in the host community, Fukui

**Question: Are you for or against Nuclear Power Plants?** 

- Understanding is demanded from a wide range of people upon developing operations.
- Following the JCO incident, support energy/nuclear power education such as nuclear disasters