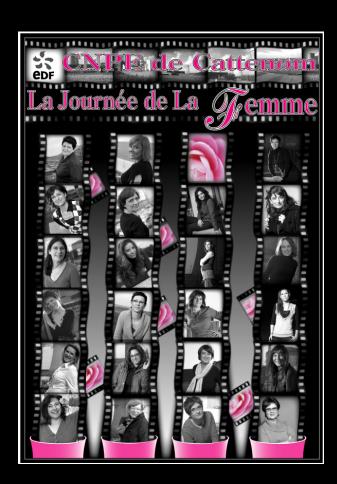

## Details of the operation

- The female employees of EDF and service suppliers all received an invitation from the Press Department to a photographic session
- The photos were individuals, in black&white, 1950s-style and set against the backdrop of various places in the plant

## A number of media supports:

Design of 4 posters, displayed throughout the plant