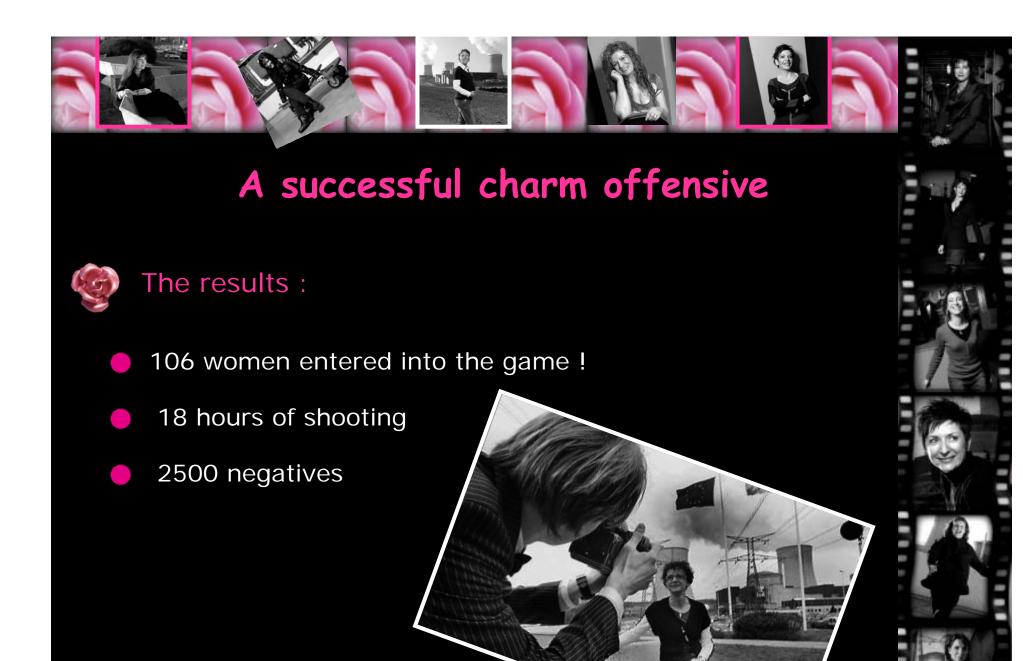

## Details of the operation

- The female employees of EDF and service suppliers all received an invitation from the Press Department to a photographic session
- The photos were individuals, in black&white, 1950s-style and set against the backdrop of various places in the plant

The photographer, Jacques Schneider, is passionate about the industrial world

A talented photographer, a hairdresser and a make-up artist in order to offer a real moment of relaxation and well-being!