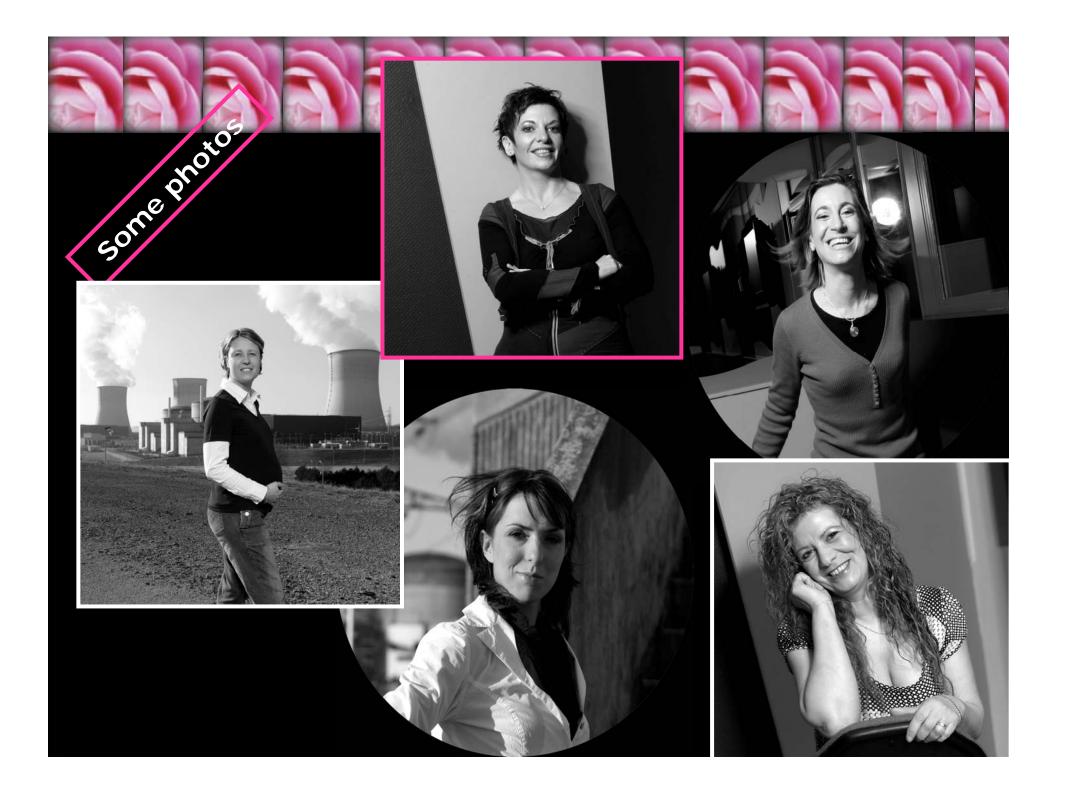

## Details of the operation

- The female employees of EDF and service suppliers all received an invitation from the Press Department to a photographic session
- The photos were individuals, in black&white, 1950s-style and set against the backdrop of various places in the plant

The photographer, Jacques Schneider, is passionate about the industrial world

A talented photographer, a hairdresser and a make-up artist in order to offer a real moment of relaxation and well-being!