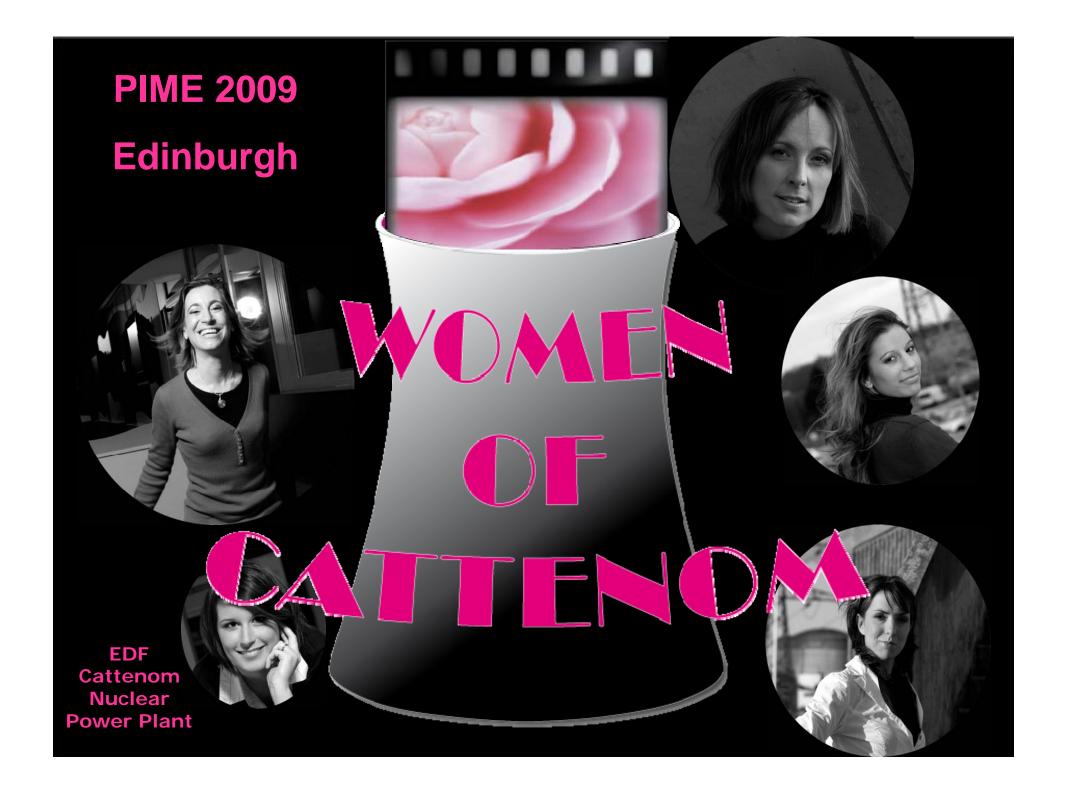

# Cattenom Nuclear Power Plant & its women...

## Women of Cattenom: a successful charm offensive

## Details of the operation

- The female employees of EDF and service suppliers all received an invitation from the Press Department to a photographic session
- The photos were individuals, in black&white, 1950s-style and set against the backdrop of various places in the plant

The photographer, Jacques Schneider, is passionate about the industrial world

A talented photographer, a hairdresser and a make-up artist in order to offer a real moment of relaxation and well-being!

## A number of media supports:

Design of 4 posters, displayed throughout the plant