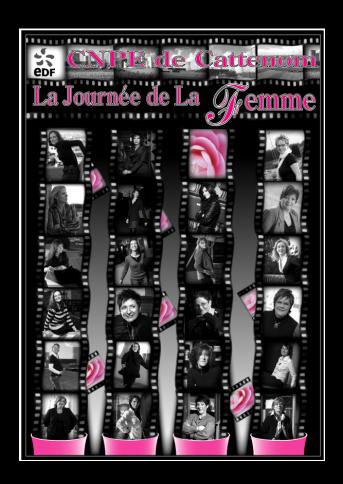

## Details of the operation

- The female employees of EDF and service suppliers all received an invitation from the Press Department to a photographic session
- The photos were individuals, in black&white, 1950s-style and set against the backdrop of various places in the plant

## A number of media supports:

Design of 4 posters, displayed throughout the plant