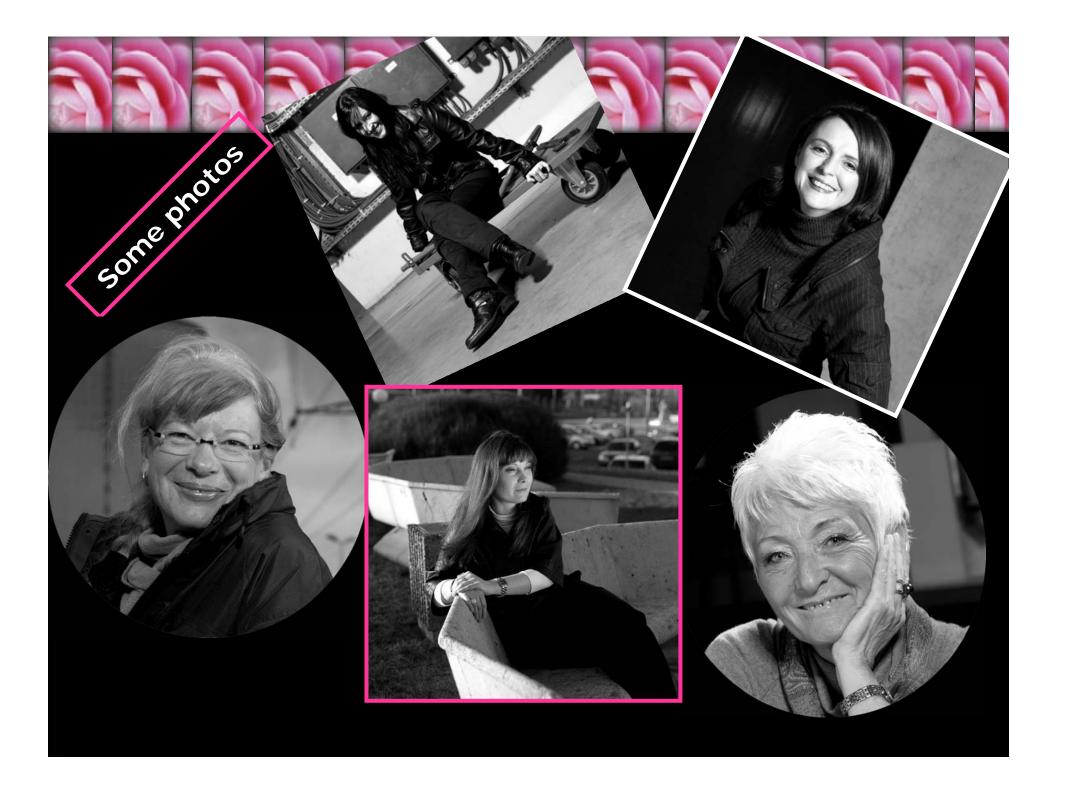

## Details of the operation

- The female employees of EDF and service suppliers all received an invitation from the Press Department to a photographic session
- The photos were individuals, in black&white, 1950s-style and set against the backdrop of various places in the plant

The photographer, Jacques Schneider, is passionate about the industrial world

A talented photographer, a hairdresser and a make-up artist in order to offer a real moment of relaxation and well-being!