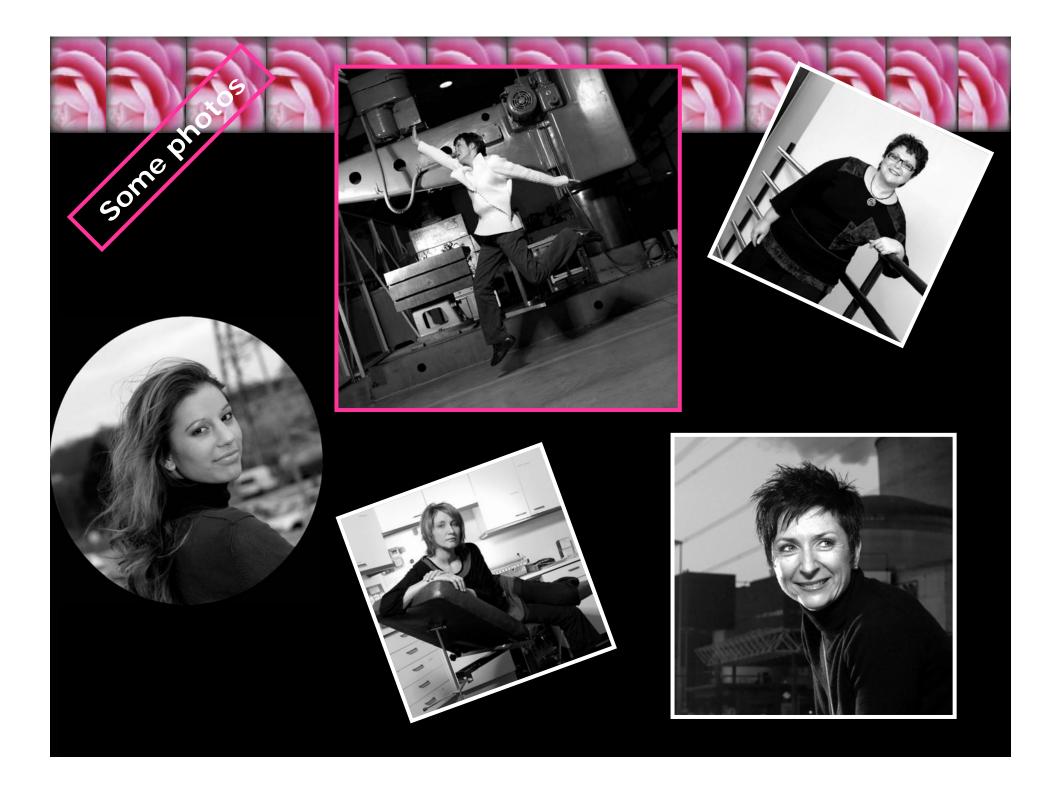

## Details of the operation

- The female employees of EDF and service suppliers all received an invitation from the Press Department to a photographic session
- The photos were individuals, in black&white, 1950s-style and set against the backdrop of various places in the plant

The photographer, Jacques Schneider, is passionate about the industrial world

A talented photographer, a hairdresser and a make-up artist in order to offer a real moment of relaxation and well-being!