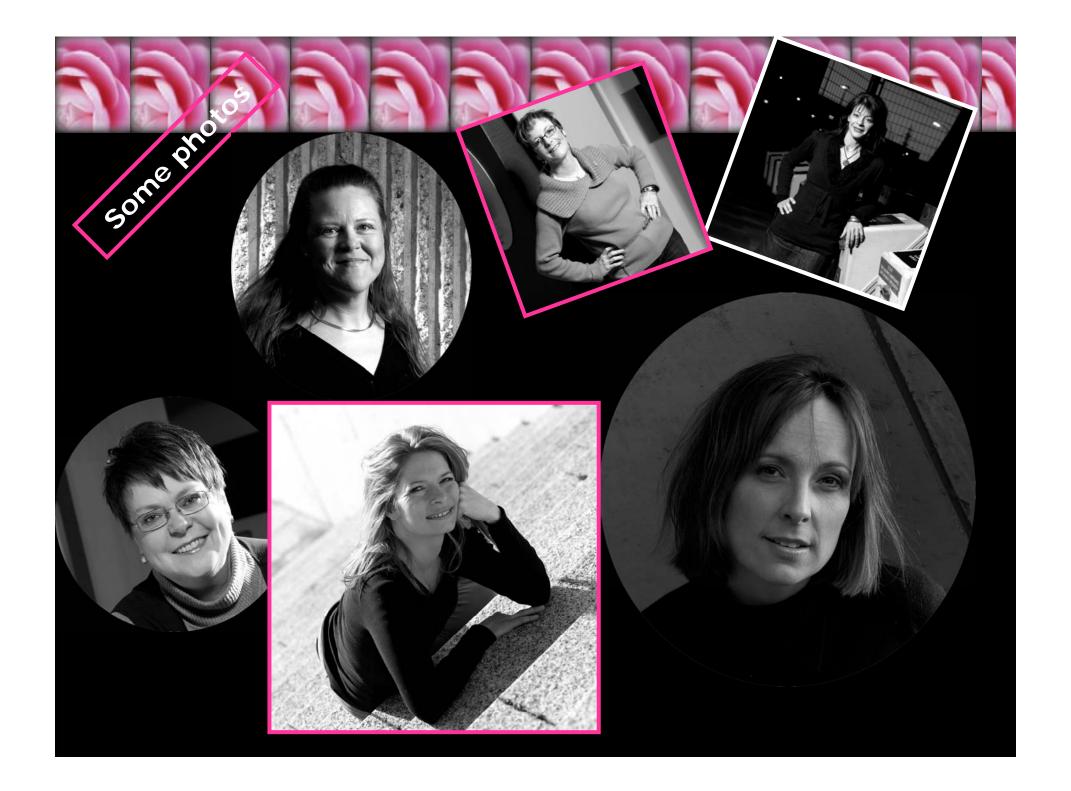

## Details of the operation

- The female employees of EDF and service suppliers all received an invitation from the Press Department to a photographic session
- The photos were individuals, in black&white, 1950s-style and set against the backdrop of various places in the plant

The photographer, Jacques Schneider, is passionate about the industrial world

A talented photographer, a hairdresser and a make-up artist in order to offer a real moment of relaxation and well-being!